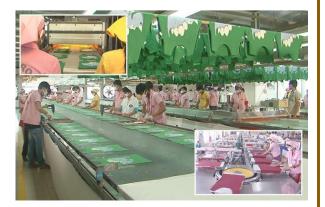

### **Cutting Section**

Equipped with fabric checking machine, Spreader machine and modern cutting equipment's, the facility has 40 people skilled in the job.

It has five high quality cutting machines from K.M. of Japan.

Before each fabric is cut, it is inspected for quality (Weight, Shrinkage, etc).

### Sewing section

The facility has 33 sewing lines, each consisting of about 22 machines.

It has 33 supervisors and 33 line QCs to over oversee the output and quality.

### Garment Finishing

Skilled checkers inspect and finish the garments after sewing. It also has an ironing facility comprising 60 steam ironing machines and an equal number of ironers.