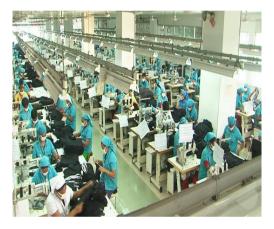

### Sewing section

The facility has 33 sewing lines, each consisting of about 22 machines.

It has 33 supervisors and 33 line QCs to over oversee the output and quality.

### Workforce & Social Compliance

This factory employs over 1000 skilled workers. Women comprise 70% of them. 30% of the Employees are over 30 years of age, 50% age between 22 and 30, and the rest 20% are of the 18-22 age group. The factory does not employ any one below 18 years of age.