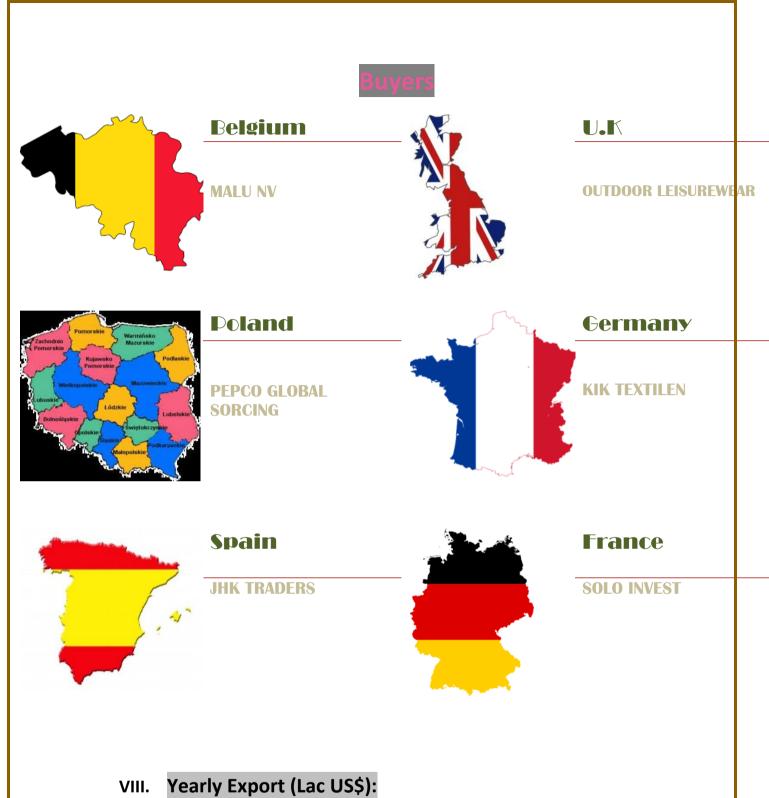

Ladies Pyjamas H.S. Code-61.08

| Year.  | 2011  | 2012  | 2013  | 2014  | 2015  | 2016  | 2017  | 2018  |
|--------|-------|-------|-------|-------|-------|-------|-------|-------|
| Export | 42.50 | 33.07 | 44.02 | 63.59 | 82.52 | 89.30 | 71.34 | 74.33 |