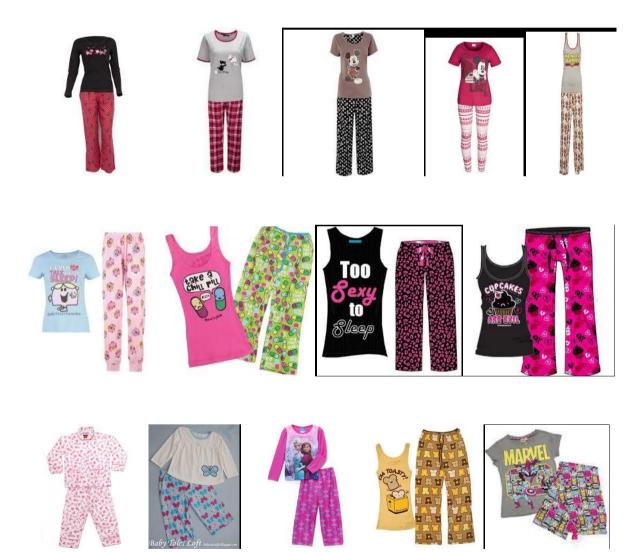

VII. Production Item :

Pajama sets , Boxer, and all kinds of Knitted Garments, in all gender and size group in all type of knitted fabrics.

### **Our Product Line:**

Men's T-Shirt 100% Cotton S/J H.S. Code-61.09

Men's Tank-Top 100% Cotton S/J H.S. Code-61.09

Ladies T-Shirt 100% Cotton S/J or 1X1 Rib H.S. Code-61.09

Page **6** of **23** 

Ladies Tank-Top 100% Cotton S/J or 1X1 Rib H.S. Code-61.09

Men's Polo-Shirt 100% Cotton S/J or Pique H.S. Code-61.05

Ladies Polo-Shirt 100% Cotton S/J or Pique H.S. Code-61.06

Men's Boxer, short & Long Pant H.S. Code-61.07

Page **8** of **23** 

Men's Pyjama H.S. Code-61.07

Ladies Pyjamas H.S. Code-61.08

| Year.  | 2011  | 2012  | 2013  | 2014  | 2015  | 2016  | 2017  | 2018  |
|--------|-------|-------|-------|-------|-------|-------|-------|-------|
| Export | 42.50 | 33.07 | 44.02 | 63.59 | 82.52 | 89.30 | 71.34 | 74.33 |