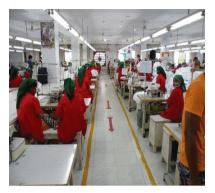

### Sewing section

The facility has 33 sewing lines, each consisting of about 22 machines.

It has 33 supervisors and 33 line QCs to over oversee the output and quality.

### Workforce & Social Compliance

This factory employs over 1000 skilled workers. Women comprise 70% of them. 30% of the Employees are over 30 years of age, 50% age between 22 and 30, and the rest 20% are of the 18-22 age group. The factory does not employ any one below 18 years of age.