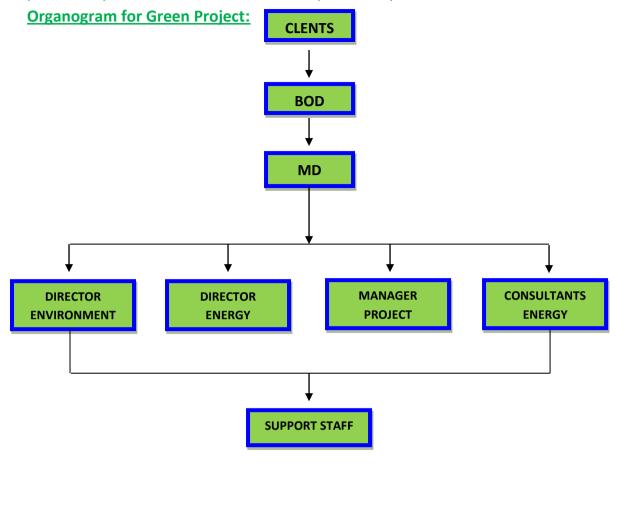

#### **GREEN Project of "Bay Creation Ltd."**

Page **17** of **23** 

| Division.                                   | Section.          | Proposed Space |
|---------------------------------------------|-------------------|----------------|
| Garments Division,<br>Printing & Embroidery | Area              | 64,569 sq ft   |
|                                             | <b>Total Area</b> | 64,569 sq ft   |
|                                             |                   |                |