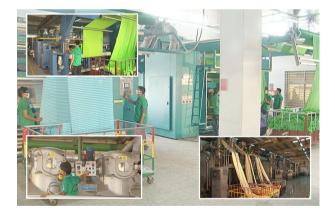

### **Facility & Capacity Information**

This factory has state-of-the-art knitting and dyeing machinery imported from Taiwan and Korea. With skilled production staff and efficient quality management systems, this factory has all the ingredients needed to produce high quality apparel.

### Knitting

Daily capacity: 8000 Kg

Single Jersey Knitting Machines from Fukahama, Taiwan (19" – 25" Dia): **25 no.s** 

Rib knitting machines from SMART: 4 no.s

### Dyeing (Proposed)

Daily capacity: 8000 Kgs.

The facility uses Winch Dyeing technology, and uses Reactive Dyeing.

8000 Kg Winches from Fong's, Korea: 7 no.s

### Printing

All types of facilities like Heat Transfer Printing, Chest Printing, or Embroidery, which may be needed for producing certain styles.