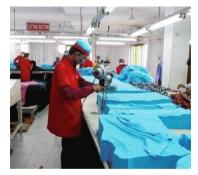

### Sewing section

The facility has 33 sewing lines, each consisting of about 22 machines.

It has 33 supervisors and 33 line QCs to over oversee the output and quality.

### Garment Finishing

Skilled checkers inspect and finish the garments after sewing. It also has an ironing facility comprising 60 steam ironing machines and an equal number of ironers.