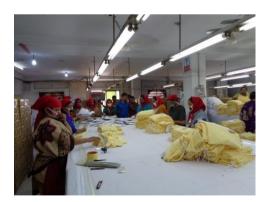

### **Cutting Section**

Equipped with fabric checking machine, Spreader machine and modern cutting equipment's, the facility has 40 people skilled in the job.

It has five high quality cutting machines from K.M. of Japan.

Before each fabric is cut, it is inspected for quality (Weight, Shrinkage, etc).