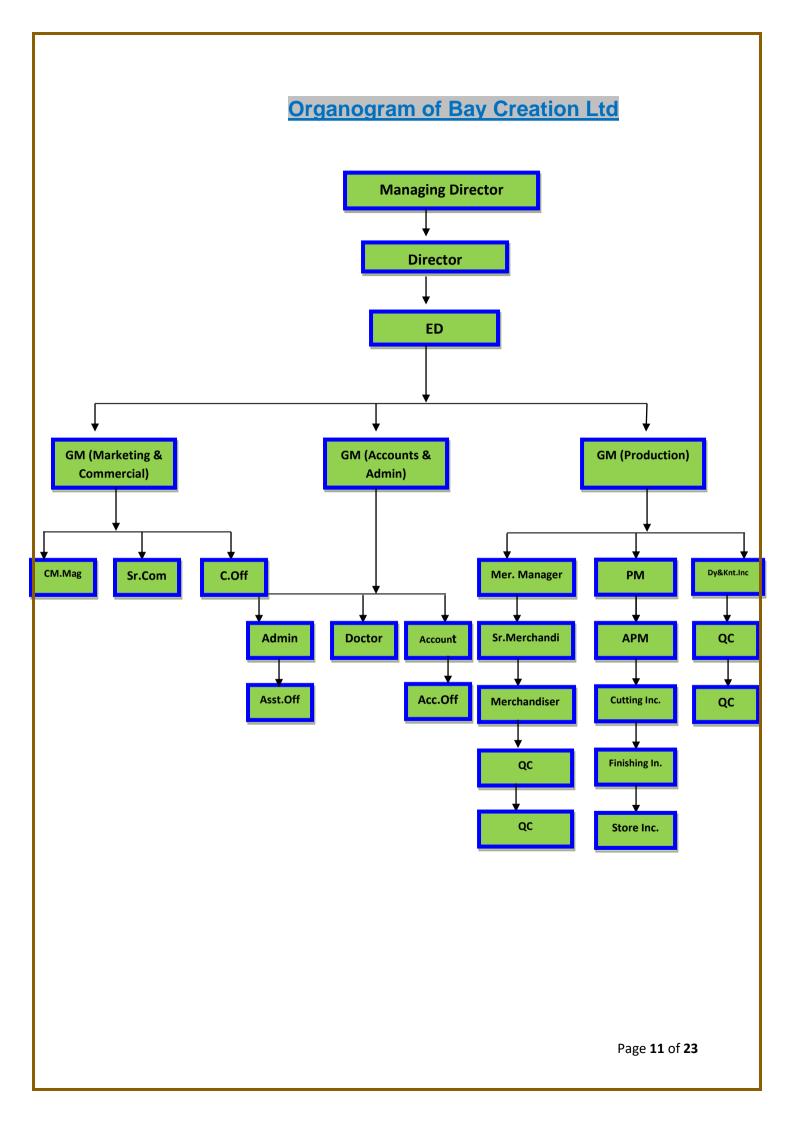

#### VI. Board of Directors: M. I. Siddique (Selim Mahbub) is the ED& CEO.

He has 30 years' experience in apparel sector. He is proud of being a successful leader of the company. As a successful entrepreneur he is concerned with the multi-dimensional business like Bay Creations (knit garment sales house), Bay Agro Food Processing Limited (an agro based project), Anondo Alo (the very popular fortnightly magazine "a sister concern of the renowned TV channel Channel-I ),14TH April (a media house) etc. He also engaged himself in different social activities and associated with many social organizations he is the director of Manufacturers **BKMEA**(Bangladesh Knitwear & Exporters Association). He traveled Europe, America, Canada, Malaysia, India and many other countries for business purpose for attending seminar symposium etc. He had a cultural background do achieved four times national award in performing arts. Still he is continuing drama stage performance & belonging a renowned drama group "Theater Art Unit".

Kabita Yesmin is the Managing director of the Company. She has 10 years' experience in this Trade. As a successful women entrepreneur she is concerned with the multi-dimensional business. She is hard working & capable of running any type of venture toward success. She also engaged herself in different social activities. She traveled various countries for business purpose for attending seminar symposium.

#### and

**Muntasim billah siddique** is the **Director** of the company and studying in Malaysia for higher education and he is the eldest son of Mr. M.I. Siddique (Selim Mahbub) & Mrs. Kabita Yesmin.